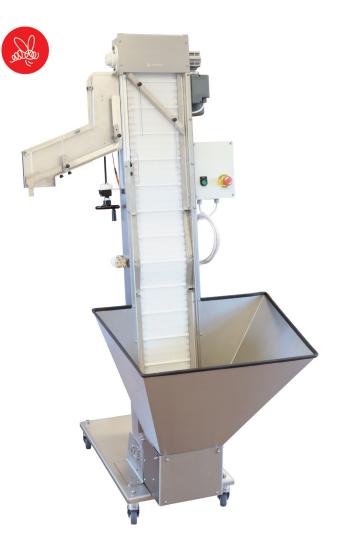

## **Electric Lidsorter**

## **Electric Lidsorter**

The Electric Lidsorter is used with a lidfitting machine for automatic lidfitting. The lidsorter is connected to the lidfitter and applies the lids on the jars. The machine is able to sort different kinds of lids (plastic, metal, screw on/twist-off etc.) so they are oriented the "right" way.

The machine is mounted with a sensor that puts the machine on standby when the "buffer" is filled with lids.

The lidsorter can be adjusted to different lid sizes, from  $\emptyset$ 42-90 mm, and can be used with both plastic and metal lids. The lidfitter can be customised to fit your specific needs. For customised solutions please contact Swienty.

The machine is electrical driven, without the need of an additional compressor.

Art. No. 110803