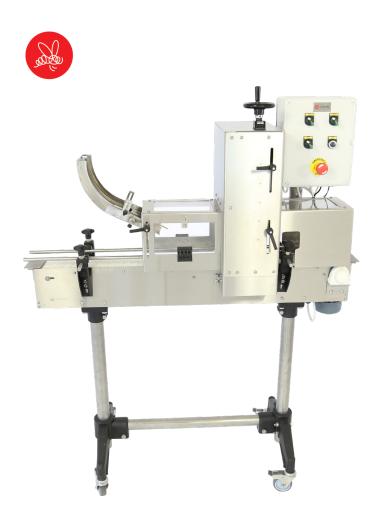

## Electric lidfitter

Art. No. 110804

## **Technical Data**

Machine Type: Semi automatic lid-fitter Capacity: up to 1000 lids/hr.

Jar size: Between Ø40 x H50 mm to Ø130

xH150 mm

Lid size: Ø45-Ø90 mm

Height of belt: 830 mm from floor to conveyor

belt.

Electronics: PLC control

Power supply: 90-264VAC 50/60Hz

Power consumption: 668W Weight: 45 kg

Other: Tools for other lid sizes available.

Item#:110804Tariff code:8422 3000Packaging:1 pcs.

## Lidfitter

Semi automatic lid-fitter.

The machine is developed for small to medium size beekeepers.

The basic idea of the machine is to help and prevent ligament damages, and other stress injuries from respective movements.

The lid-fitter machine is able to handle screw-on and twist-off functions. The machine is easy to use and control for one person.

The lids are placed loosely on the jars whereupon the machine holds the jar while tightening the lid. After the process, the machine starts over again.

The lidfitter machine is adjustable for different sizes of jars and lids. Minimum jar size  $\emptyset$ 40 x H50 mm to  $\emptyset$ 130 x H150 mm and the sizes of lids are between  $\emptyset$ 45-90 mm.

The machine can handle lids and containers made of plastic, metal or glass.