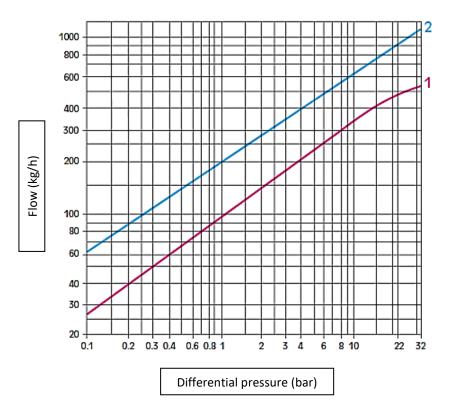

# FLOW CURVE (kg/h)

<u>Curve 1</u>: Discharge 10°C below saturation curve <u>Curve 2</u>: Discharge 20°C below saturation curve