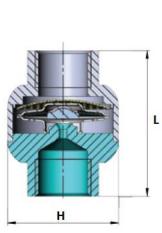

# DIMENSIONS (mm) AND WEIGHT (kg)

Threaded connection

| DN   | L  | н  | Weight (kg) |
|------|----|----|-------------|
| 1/4" | 65 | 42 | 0.3         |
| 3/8" | 65 | 42 | 0.3         |
| 1/2" | 65 | 42 | 0.3         |
| 3/4" | 65 | 42 | 0.3         |
| 1"   | 65 | 42 | 0.3         |