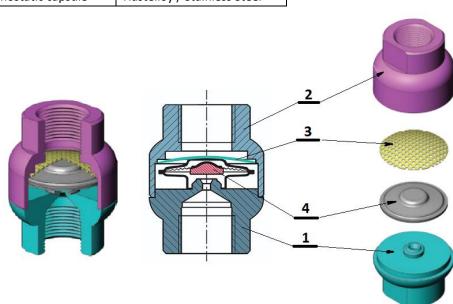

### **CONSTRUCTION**

| No. | Designation          | Material                    |  |
|-----|----------------------|-----------------------------|--|
| 1   | Body                 | Stainless steel 1.4301      |  |
| 2   | Lid                  | Stainless steel 1.4301      |  |
| 3   | Screen               | Stainless steel             |  |
| 4   | Thermostatic capsule | Hastelloy / Stainless Steel |  |