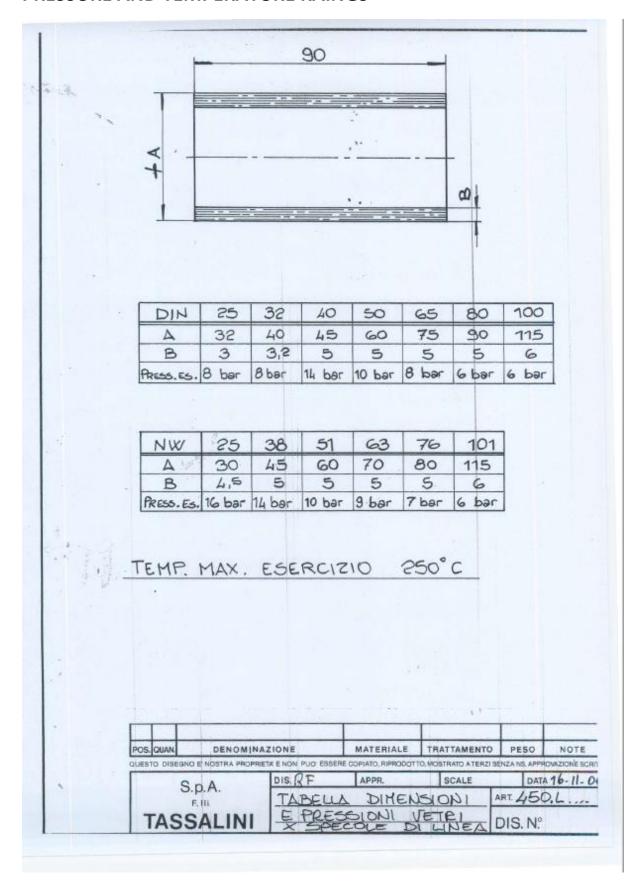

filed seals to prevent load pressures and vibrations on the glass.
- Sanitary surface finish.
- Maximum operating pressure: 10 bar.
- > Standard connections options: Butt Weld, Male RJT, Tri-clamp. Other connections available on request.



| Size<br>(mm) | A     | В     | С    | D     | Weight<br>(Gr) |
|--------------|-------|-------|------|-------|----------------|
| 25           | 55.0  | 147.0 | 22.4 | 25.4  | 400            |
| 38           | 70.0  | 153.0 | 35.1 | 38.1  | 620            |
| 51           | 85.0  | 153.0 | 47.8 | 50.8  | 860            |
| 63           | 95.0  | 163.0 | 60.5 | 63.5  | 950            |
| 76           | 105.0 | 173.0 | 72.9 | 76.2  | 1100           |
| 101          | 140.0 | 173.0 | 97.6 | 101.6 | 2760           |



## PRESSURE AND TEMPERATURE RAINGS