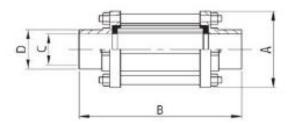

| Size<br>(mm) | A     | В     | С    | D     | Weight<br>(Gr) |
|--------------|-------|-------|------|-------|----------------|
| 25           | 55.0  | 147.0 | 22.4 | 25.4  | 400            |
| 38           | 70.0  | 153.0 | 35.1 | 38.1  | 620            |
| 51           | 85.0  | 153.0 | 47.8 | 50.8  | 860            |
| 63           | 95.0  | 163.0 | 60.5 | 63.5  | 950            |
| 76           | 105.0 | 173.0 | 72.9 | 76.2  | 1100           |
| 101          | 140.0 | 173.0 | 97.6 | 101.6 | 2760           |