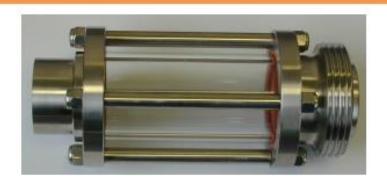

## 450 Series Sanitary In-Line Sight Glass

- High strength stainless steel construction.
- Pyrex Glass. Plexiglas external guard on request.
- Equipped with special tie rods and profiled seals to prevent load pressures and vibrations on the glass.
- Sanitary surface finish.
- Maximum operating pressure: 10 bar.
- > Standard connections options: Butt Weld, Male RJT, Tri-clamp. Other connections available on request.