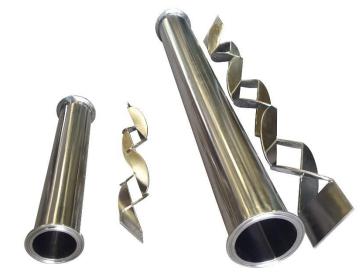

## HD Process stainless steel static mixer - inline - specifications and dimensions;

- With Triclamp (3A) connections (other connections available on request)
- Stainless steel food grade finish
- Available as flat folded (as standard) and helical folded (on request)
- Sizes available from 1" to 10"
- Any fold number and size made to specification
- Polished internals with removable mixing elements
- High-efficiency, low pressure-loss mixing
- Single direction mixing vortex ensures high shear
- ex stock as 3, 4, 6 fold and 1" to 4" tube sizes