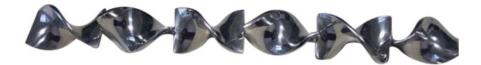

## HD Process stainless steel static mixer - inline - specifications and dimensions;

- With Triclamp (3A) connections (other connections available on request)
- Stainless steel food grade finish
- Available as flat folded (as standard) and helical folded (on request)
- Sizes available from 1" to 10"
- Any fold number and size made to specification
- Polished internals with removable mixing elements
- High-efficiency, low pressure-loss mixing
- Single direction mixing vortex ensures high shear
- ex stock as 3, 4, 6 fold and 1" to 4" tube sizes

Photo of 2" Tri-clamp connection version, 12 fold;

Photo of helical version, 12 fold;

hdprocess.co.nz