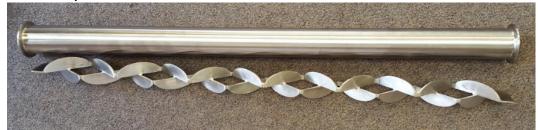

## HD Process stainless steel static mixer - inline - specifications and dimensions;

- With Triclamp (3A) connections (other connections available on request)
- Stainless steel food grade finish
- Available as flat folded (as standard) and helical folded (on request)
- Sizes available from 1" to 10"
- Any fold number and size made to specification
- Polished internals with removable mixing elements
- High-efficiency, low pressure-loss mixing
- Single direction mixing vortex ensures high shear
- ex stock as 3, 4, 6 fold and 1" to 4" tube sizes

Photo of 2" Tri-clamp connection version, 12 fold;

Photo of helical version, 12 fold;

hdprocess.co.nz